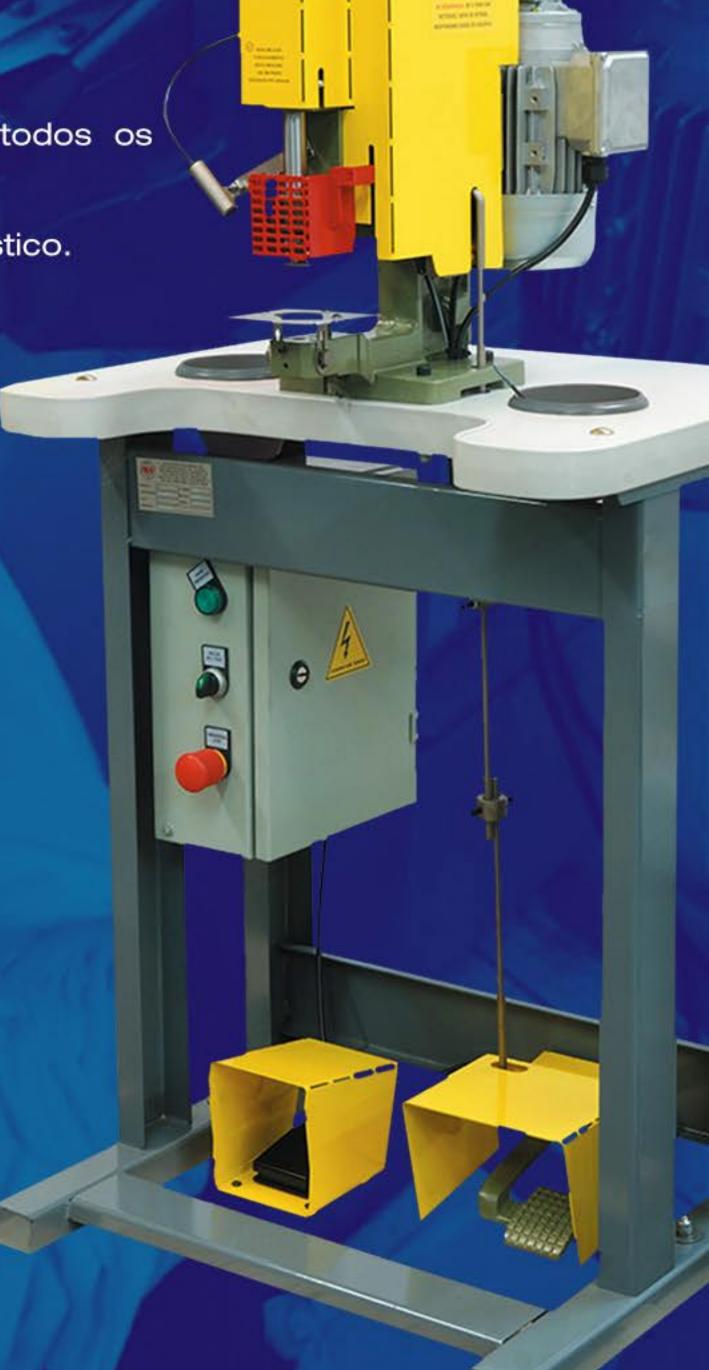

## **CARACTERÍSTICAS TÉCNICAS**

 Motor elétrico, monofásico 0,75 cv, 110/220v, 1670 rpm, 60 hz. Trifásico 0,75 cv, 220/380v, 1670 rpm, 60 hz.

Dimensões: 640x600x1340 mm.

Profundidade da garganta: 125 mm.

Peso líquido aproximado: 35 kg.

Velocidade de trabalho: 15 a 20 aplicações por minuto.

 Sistema de fixação das matrizes são iguais as já existentes

No mercado.

 Parte superior com rosca m6. Parte inferior com cabo de 10,5 mm.

 Dispõe de pressão suficiente para todos os componentes

Destinados para tecidos, couro e plástico.

Não há necessidade de compressor.

 Pode ser ligado em qualquer lugar da fábrica.

R. Valentim Magalhães, 323 Alto da Mooca - São Paulo - SP