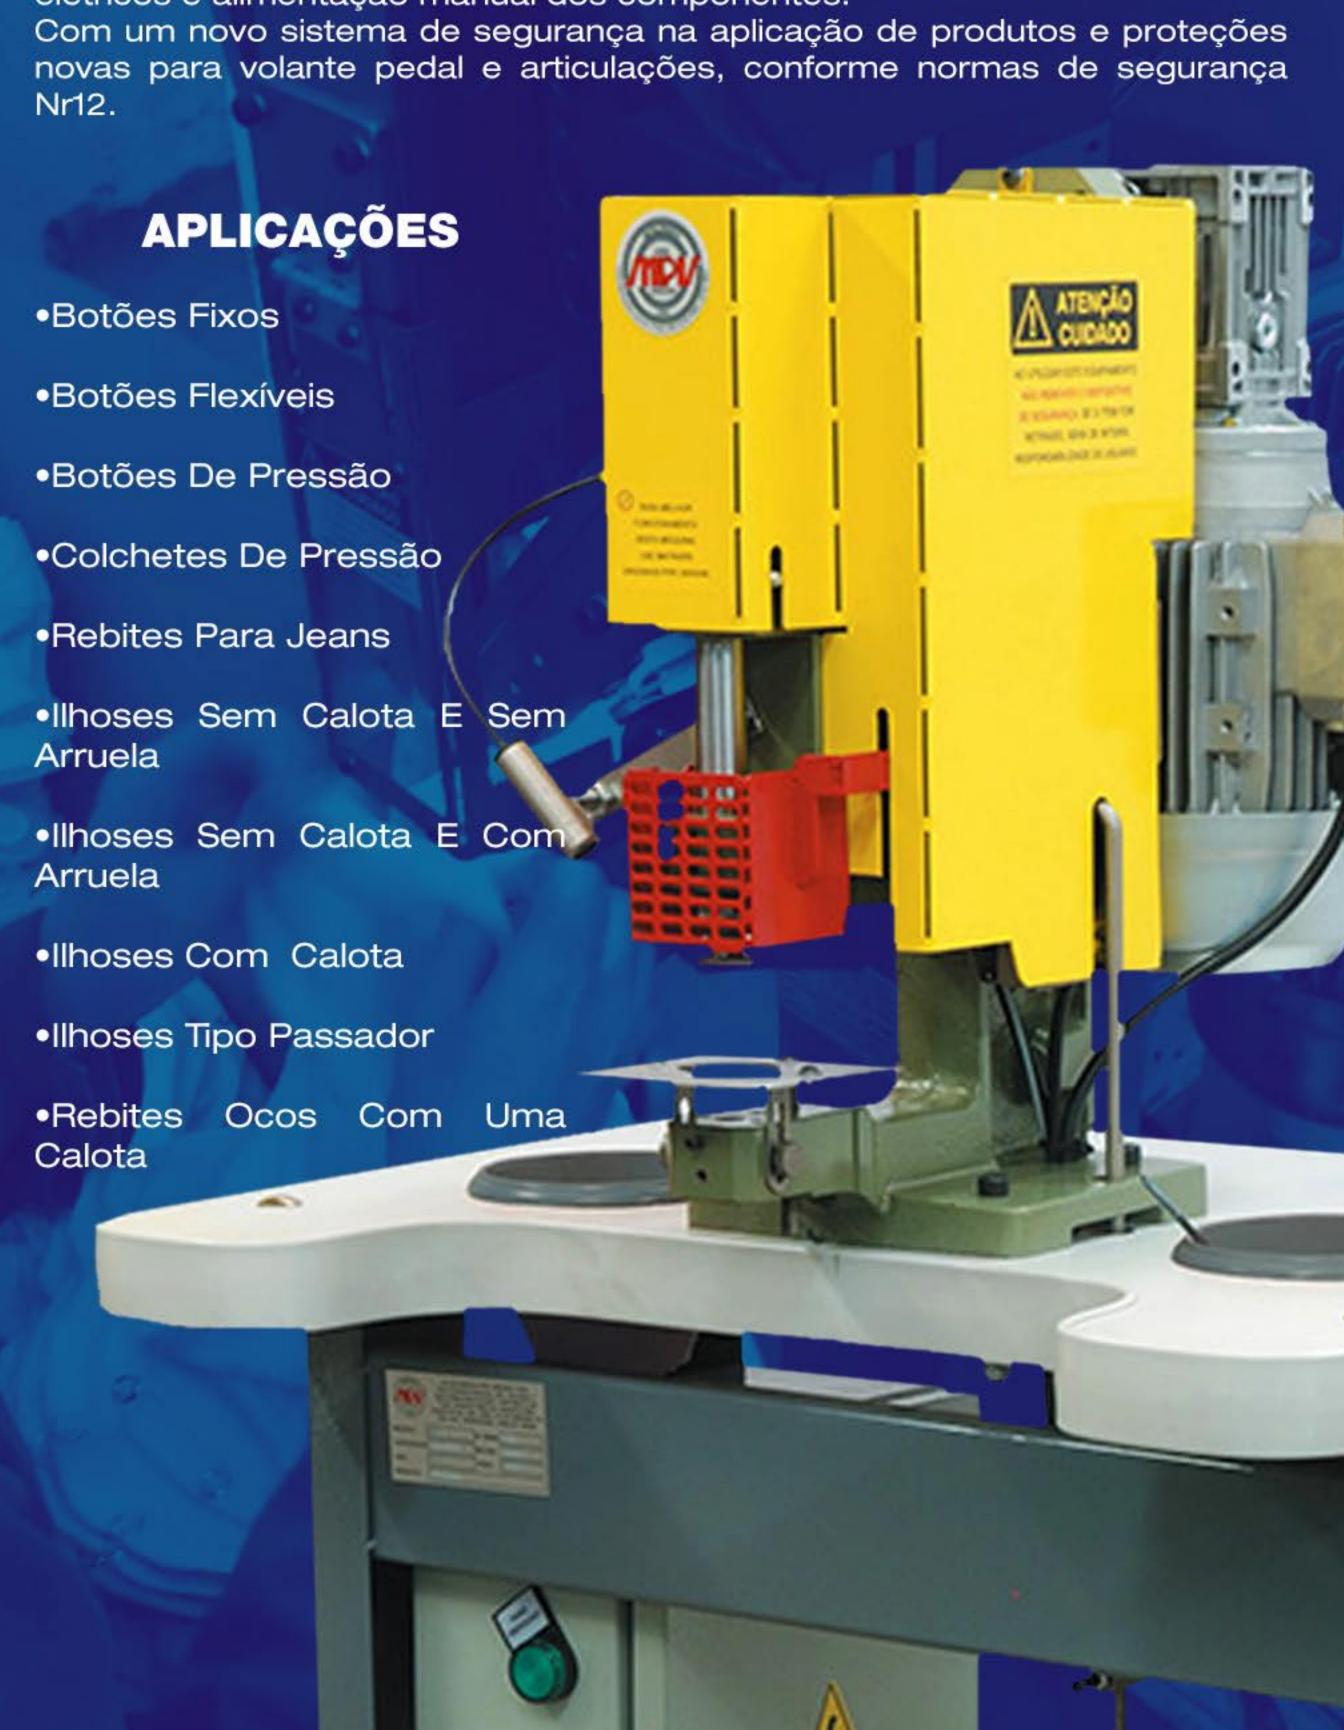

## OMÁQUINA REBITADEIRA

BOTÕES, COLCHETES DE PRESSÃO REBITES E ILHOSES

Máquina rebitadeira, acionada por MOTOREDUTOR, comandada por pedais elétricos e alimentação manual dos componentes.

## **CARACTERÍSTICAS TÉCNICAS**

 Motor elétrico, monofásico 0,75 cv, 110/220v, 1670 rpm, 60 hz. Trifásico 0,75 cv, 220/380v, 1670 rpm, 60 hz.

Dimensões: 640x600x1340 mm.

Profundidade da garganta: 125 mm.

Peso líquido aproximado: 35 kg.

Velocidade de trabalho: 15 a 20 aplicações por minuto.

 Sistema de fixação das matrizes são iguais as já existentes

No mercado.

 Parte superior com rosca m6. Parte inferior com cabo de 10,5 mm.

 Dispõe de pressão suficiente para todos os componentes

Destinados para tecidos, couro e plástico.

Não há necessidade de compressor.

 Pode ser ligado em qualquer lugar da fábrica.

R. Valentim Magalhães, 323 Alto da Mooca - São Paulo - SP