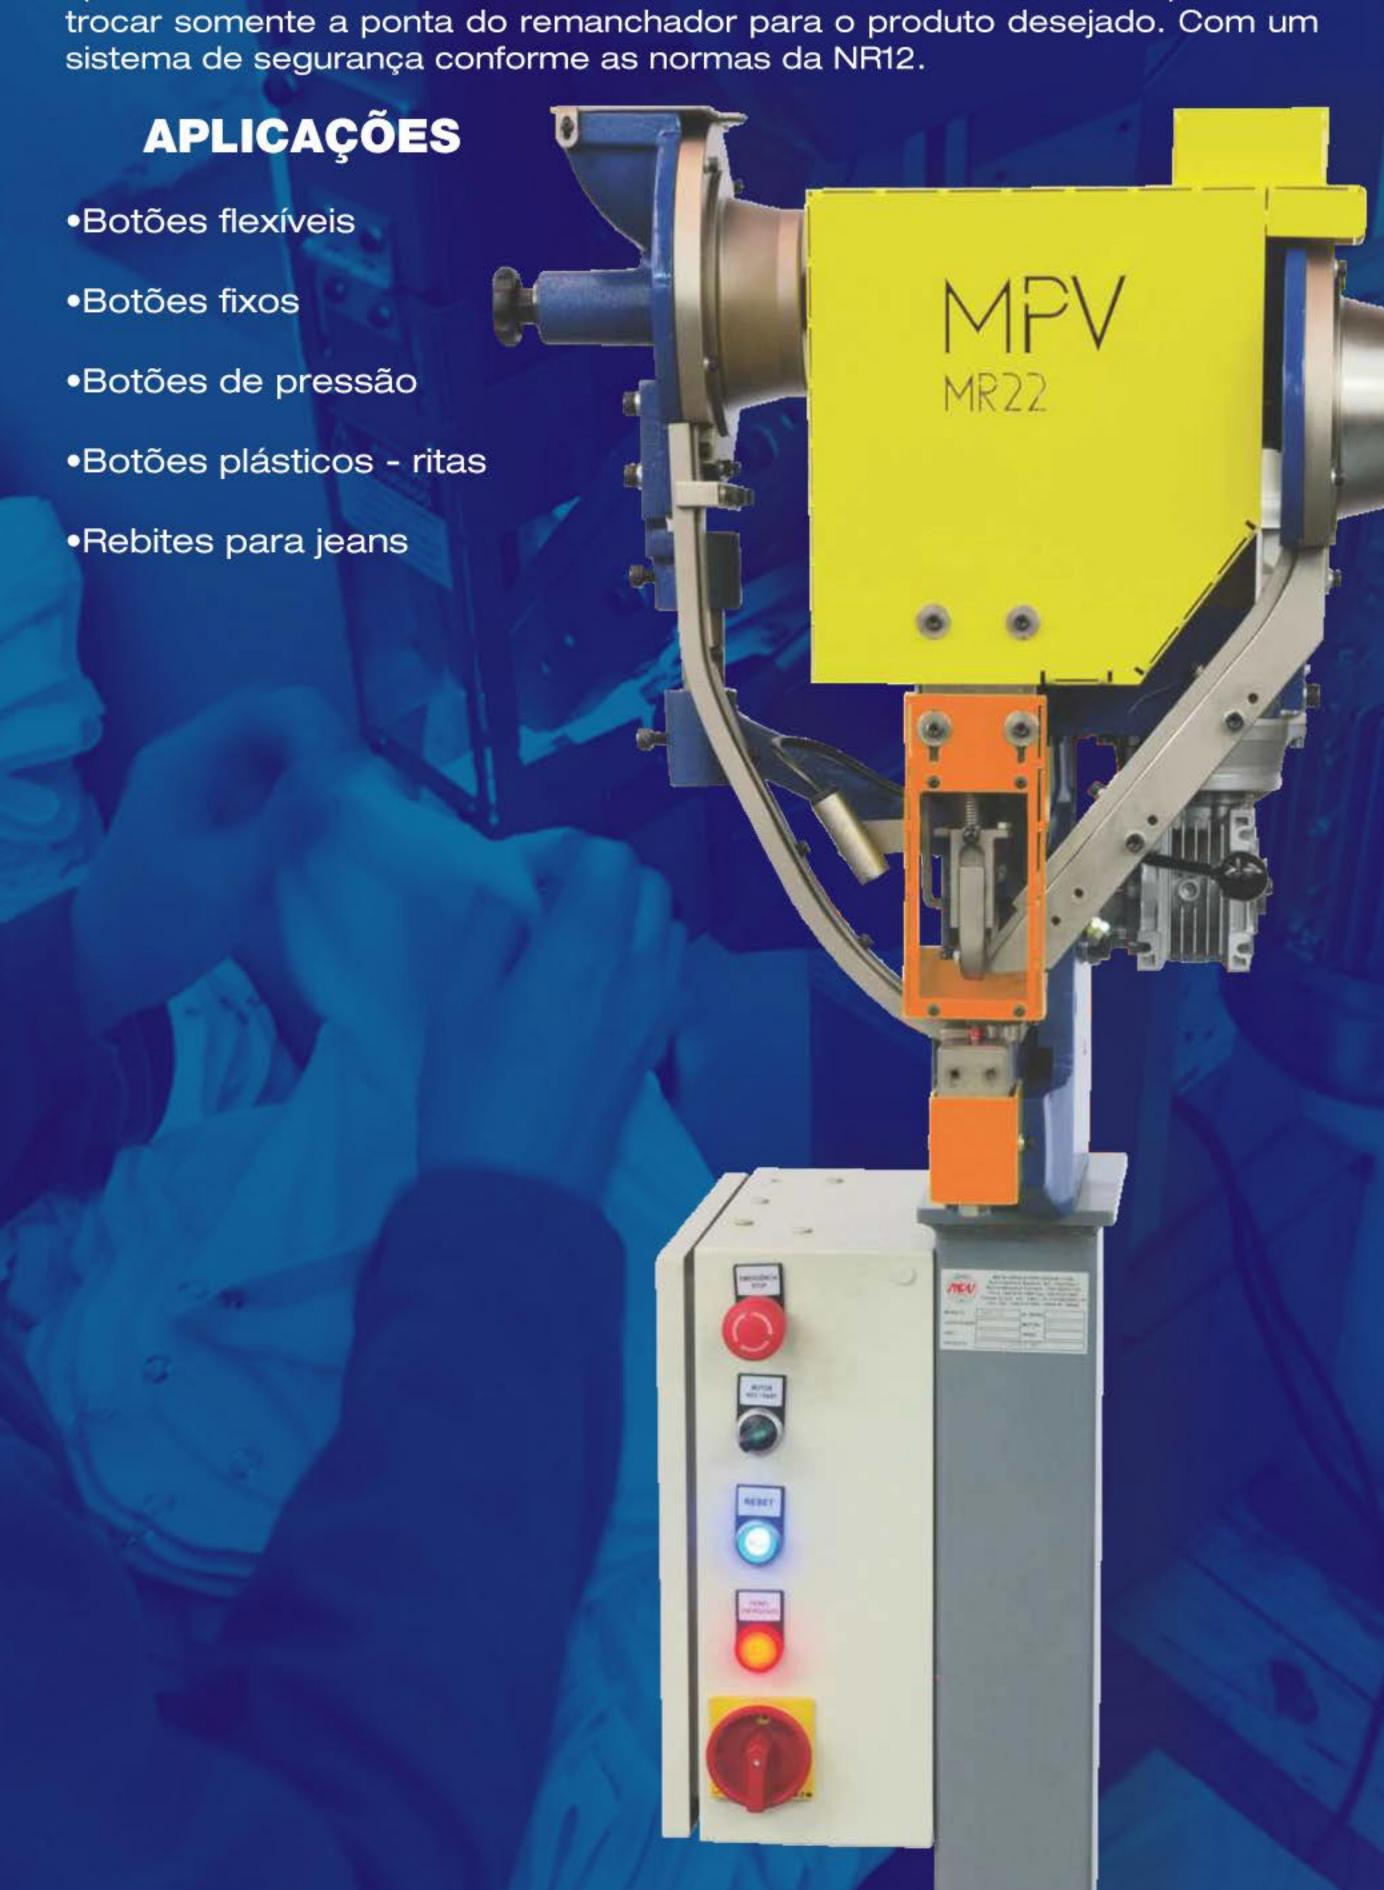

## OMÁQUINA PARA APLICAÇÃO DE BOTÕES E REBITES

A principal característica da máquina é a possibilidade de aplicar diversos tipos de botões fixos e flexíveis de diversos fabricantes bastando para isso

## CARACTERÍSTICAS TÉCNICAS

- Automática, multipla com dois ou mais alimentadores
- Acionamento por pedal elétrico
- Motor elétrico trifásico 0,75CV 220/380V 1670 RPM 50
  a 60 HZ

 Caixa de Redução 1/10: 10 giros do motor equivalente a 1 giro da caixa de redução.

 Quadro de comando conforme voltagem do cliente.

Sistema de Mira Laser

 Com sistema de segurança, conforme normas de segurança NR12

 Velocidade de trabalho: até 35 a 40 aplicação, conforme produto e operador.